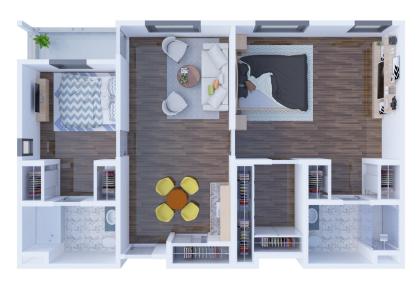

### Floor Plans

Solstice Senior Living at Santa Rosa offers several floor plan choices to suit your needs.

A Studio 477 SQ FT

C Studio 497 SQ FT

A One Bedroom 598 SQ FT

B One Bedroom 663 SQ FT

C One Bedroom 742 SQ FT

One Bedroom 871 SQ FT

Solstice Senior Living at Santa Rosa 3585 Round Barn Boulevard, Santa Rosa, CA 95403 (855) 996-9846 SolsticeSeniorLivingSantaRosa.com

A
Two Bedroom
1,036 SQ FT

X Two Bedroom 1,066 sq ft