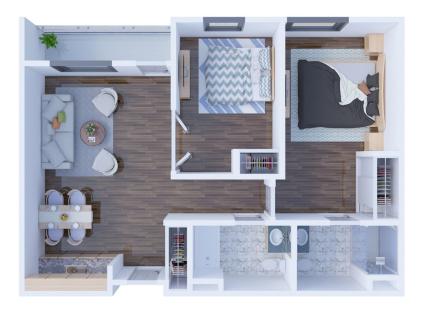

One Bedroom 871 SQ FT

Solstice Senior Living at Santa Rosa 3585 Round Barn Boulevard, Santa Rosa, CA 95403 (855) 996-9846 SolsticeSeniorLivingSantaRosa.com

A
Two Bedroom
1,036 SQ FT

X Two Bedroom 1,066 sq ft

X
Two Bedroom / Den
1,404 SQ FT