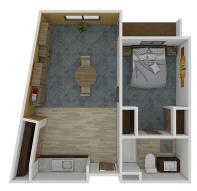

### Floor Plans

Solstice Senior Living at Santa Rosa offers several floor plan choices to suit your needs.

A Studio 477 SQ FT

C Studio 497 SQ FT

A One Bedroom 598 SQ FT

B One Bedroom 663 SQ FT

C One Bedroom 742 SQ FT