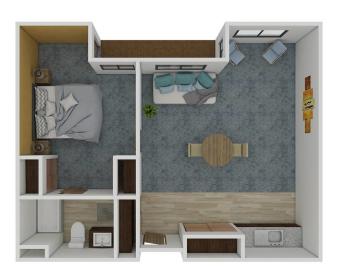

### Floor Plans

Solstice Senior Living at Santa Rosa offers several floor plan choices to suit your needs.

A Studio 477 SQ FT

C Studio 497 SQ FT

A One Bedroom 598 SQ FT

B One Bedroom 663 SQ FT

C One Bedroom 742 SQ FT