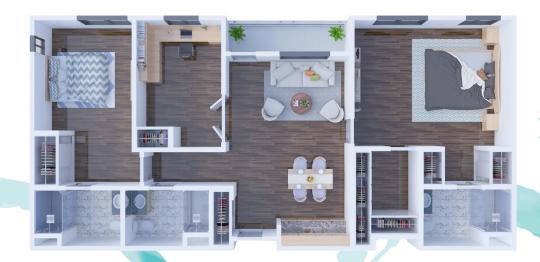

One Bedroom 871 SQ FT

Solstice Senior Living at Santa Rosa 3585 Round Barn Boulevard, Santa Rosa, CA 95403 (855) 996-9846 SolsticeSeniorLivingSantaRosa.com

A
Two Bedroom
1,036 SQ FT

X Two Bedroom 1,066 sq ft

X
Two Bedroom / Den
1,404 SQ FT