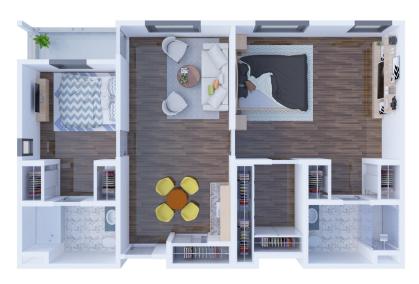

### Floor Plans

Solstice Senior Living at Santa Rosa offers several floor plan choices to suit your needs.

A Studio 477 SQ FT

C Studio 497 SQ FT

A One Bedroom 598 SQ FT

B One Bedroom 663 SQ FT

C One Bedroom 742 SQ FT

One Bedroom 871 SQ FT

Solstice Senior Living at Santa Rosa 3585 Round Barn Boulevard, Santa Rosa, CA 95403 (855) 996-9846 SolsticeSeniorLivingSantaRosa.com

A
Two Bedroom
1,036 SQ FT

X Two Bedroom 1,066 sq ft

X
Two Bedroom / Den
1,404 SQ FT