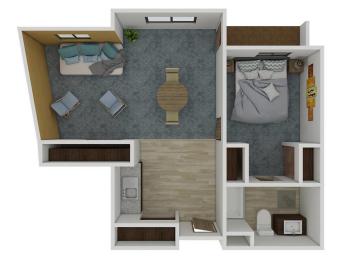

### Floor Plans

Solstice Senior Living at Santa Rosa offers several floor plan choices to suit your needs.

A Studio 477 SQ FT

C Studio 497 SQ FT

A One Bedroom 598 SQ FT

B One Bedroom 663 SQ FT

C One Bedroom 742 SQ FT

One Bedroom 871 SQ FT

Solstice Senior Living at Santa Rosa 3585 Round Barn Boulevard, Santa Rosa, CA 95403 (855) 996-9846 SolsticeSeniorLivingSantaRosa.com

A
Two Bedroom
1,036 SQ FT

X Two Bedroom 1,066 sq ft