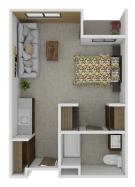

### Floor Plans

Solstice Senior Living at Santa Rosa offers several floor plan choices to suit your needs.

A Studio 477 SQ FT

C Studio 497 SQ FT

A One Bedroom 598 SQ FT

B One Bedroom 663 SQ FT

C One Bedroom 742 SQ FT