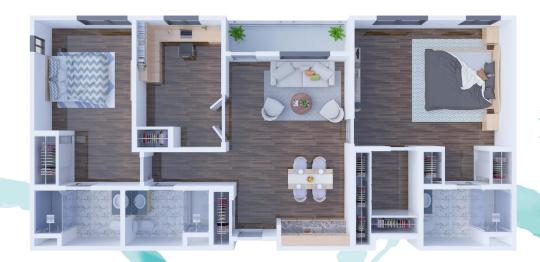

### Floor Plans

Solstice Senior Living at Santa Rosa offers several floor plan choices to suit your needs.

A Studio 477 SQ FT

C Studio 497 SQ FT

A One Bedroom 598 SQ FT

B One Bedroom 663 SQ FT

C One Bedroom 742 SQ FT

One Bedroom 871 SQ FT

Solstice Senior Living at Santa Rosa 3585 Round Barn Boulevard, Santa Rosa, CA 95403 (855) 996-9846 SolsticeSeniorLivingSantaRosa.com

A
Two Bedroom
1,036 SQ FT

X Two Bedroom 1,066 sq ft

X
Two Bedroom / Den
1,404 SQ FT