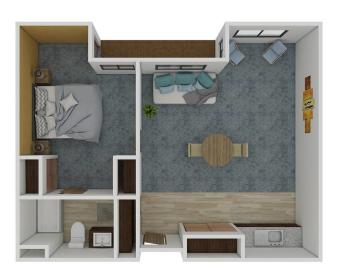

### Floor Plans

Solstice Senior Living at Santa Rosa offers several floor plan choices to suit your needs.

A Studio 477 SQ FT

C Studio 497 SQ FT

A One Bedroom 598 SQ FT

B One Bedroom 663 SQ FT

C One Bedroom 742 SQ FT

One Bedroom 871 SQ FT

Solstice Senior Living at Santa Rosa 3585 Round Barn Boulevard, Santa Rosa, CA 95403 (855) 996-9846 SolsticeSeniorLivingSantaRosa.com

A
Two Bedroom
1,036 SQ FT

X Two Bedroom 1,066 sq ft