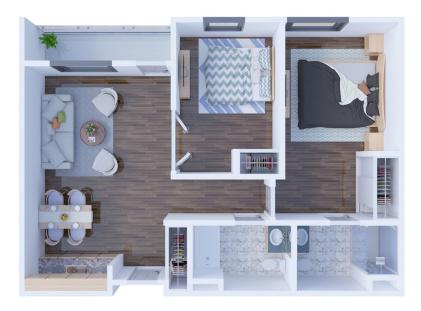

### Floor Plans

Solstice Senior Living at Santa Rosa offers several floor plan choices to suit your needs.

A Studio 477 SQ FT

C Studio 497 SQ FT

A One Bedroom 598 SQ FT

B One Bedroom 663 SQ FT

C One Bedroom 742 SQ FT

One Bedroom 871 SQ FT

Solstice Senior Living at Santa Rosa 3585 Round Barn Boulevard, Santa Rosa, CA 95403 (855) 996-9846 SolsticeSeniorLivingSantaRosa.com

A
Two Bedroom
1,036 SQ FT

X Two Bedroom 1,066 sq ft

X
Two Bedroom / Den
1,404 SQ FT