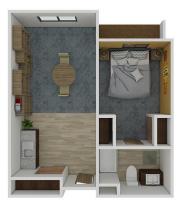

### Floor Plans

Solstice Senior Living at Santa Rosa offers several floor plan choices to suit your needs.

A Studio 477 SQ FT

C Studio 497 SQ FT

A One Bedroom 598 SQ FT

B One Bedroom 663 SQ FT

C One Bedroom 742 SQ FT

One Bedroom 871 SQ FT

Solstice Senior Living at Santa Rosa 3585 Round Barn Boulevard, Santa Rosa, CA 95403 (855) 996-9846 SolsticeSeniorLivingSantaRosa.com

A
Two Bedroom
1,036 SQ FT

X Two Bedroom 1,066 sq ft