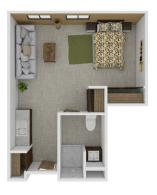

### Floor Plans

Solstice Senior Living at Santa Rosa offers several floor plan choices to suit your needs.

A Studio 477 SQ FT

C Studio 497 SQ FT

A One Bedroom 598 SQ FT

B One Bedroom 663 SQ FT

C One Bedroom 742 SQ FT