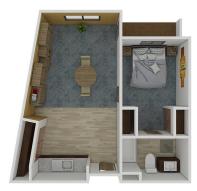

### Floor Plans

Solstice Senior Living at Santa Rosa offers several floor plan choices to suit your needs.

A Studio 477 SQ FT

C Studio 497 SQ FT

A One Bedroom 598 SQ FT

B One Bedroom 663 SQ FT

C One Bedroom 742 SQ FT

One Bedroom 871 SQ FT

Solstice Senior Living at Santa Rosa 3585 Round Barn Boulevard, Santa Rosa, CA 95403 (855) 996-9846 SolsticeSeniorLivingSantaRosa.com

A
Two Bedroom
1,036 SQ FT

X Two Bedroom 1,066 sq ft